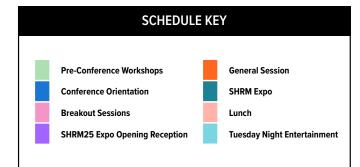

# SCHEDULE AT A GLANCE\*

## SATURDAY, June 28

1:00 pm - 5:00 pm

Pre-Conference Workshops

#### SUNDAY, June 29

| 8:00 am - 12:00 pm | Pre-Conference Workshops      |
|--------------------|-------------------------------|
| 12:00 pm - 1:00 pm | Conference Orientation        |
| 1:30 pm - 2:30 pm  | Breakout Sessions             |
| 3:00 pm - 4:30 pm  | General Session               |
| 4:30 pm - 6:30 pm  | SHRM25 Expo Opening Reception |

## **TUESDAY, July 1**

| 7:30 am - 8:30 am   | Breakout Sessions           |
|---------------------|-----------------------------|
| 8:30 am - 3:00 pm   | SHRM Expo                   |
| 9:00 am - 10:00 am  | General Session             |
| 10:45 am - 11:45 am | Breakout Sessions           |
| 11:00 am - 1:00 pm  | Lunch                       |
| 12:30 pm - 1:30 pm  | Breakout Sessions           |
| 2:15 pm - 3:15 pm   | Breakout Sessions           |
| 4:00 pm - 5:00 pm   | Breakout Sessions           |
| 8:00 pm - 10:00 pm  | Tuesday Night Entertainment |

#### WEDNESDAY, July 2