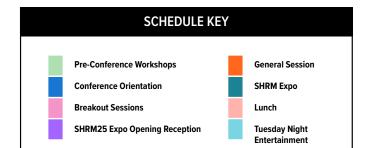

# SCHEDULE AT A GLANCE\*

### SATURDAY, June 28

1:00 pm - 5:00 pm

Pre-Conference Workshops

#### SUNDAY, June 29

| 8:00 am - 12:00 pm | Pre-Conference Workshops      |
|--------------------|-------------------------------|
| 12:00 pm - 1:00 pm | Conference Orientation        |
| 1:30 pm - 2:30 pm  | Breakout Sessions             |
| 3:00 pm - 4:30 pm  | General Session               |
| 4:30 pm - 6:30 pm  | SHRM25 Expo Opening Reception |

#### **TUESDAY, July 1**

| 7:30 am - 8:30 am   | Breakout Sessions           |
|---------------------|-----------------------------|
| 8:30 am - 3:00 pm   | SHRM Expo                   |
| 9:00 am - 10:00 am  | General Session             |
| 10:45 am - 11:45 am | Breakout Sessions           |
| 11:00 am - 1:00 pm  | Lunch                       |
| 12:30 pm - 1:30 pm  | Breakout Sessions           |
| 2:15 pm - 3:15 pm   | Breakout Sessions           |
| 4:00 pm - 5:00 pm   | Breakout Sessions           |
| 8:00 pm - 10:00 pm  | Tuesday Night Entertainment |

#### WEDNESDAY, July 2

\*Note: All times are in Pacific Time (PT). Schedule subject to change.