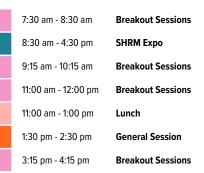

#### MONDAY, June 30

#### **TUESDAY, July 1**

| 7:30 am - 8:30 am   | Breakout Sessions           |
|---------------------|-----------------------------|
| 8:30 am - 3:00 pm   | SHRM Expo                   |
| 9:00 am - 10:00 am  | General Session             |
| 10:45 am - 11:45 am | Breakout Sessions           |
| 11:00 am - 1:00 pm  | Lunch                       |
| 12:30 pm - 1:30 pm  | Breakout Sessions           |
| 2:15 pm - 3:15 pm   | Breakout Sessions           |
| 4:00 pm - 5:00 pm   | Breakout Sessions           |
| 8:00 pm - 10:00 pm  | Tuesday Night Entertainment |