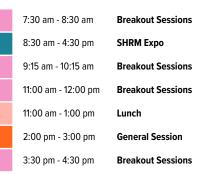

## **TUESDAY, July 1**

| 7:30 am - 8:30 am   | Breakout Sessions           |
|---------------------|-----------------------------|
| 8:30 am - 3:00 pm   | SHRM Expo                   |
| 9:00 am - 10:00 am  | General Session             |
| 10:45 am - 11:45 am | Breakout Sessions           |
| 11:00 am - 1:00 pm  | Lunch                       |
| 12:30 pm - 1:30 pm  | Breakout Sessions           |
| 2:15 pm - 3:15 pm   | Breakout Sessions           |
| 4:00 pm - 5:00 pm   | Breakout Sessions           |
| 8:00 pm - 10:00 pm  | Tuesday Night Entertainment |